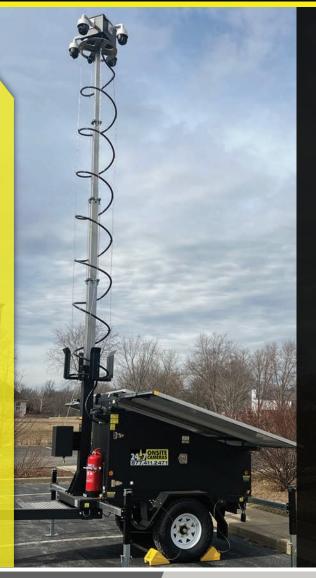

 Our rapidly deployable MS-Series is designed for the construction industry to meet the rugged demands of any application.

#### **PRODUCT FEATURES:**

- Onboard smart camera hub
- Onboard redundant hard drive storage
- 1,720W of solar
- 1,500 Ah of AGM storage batteries
- · Mast height: 30' from ground
- 4G LTE wireless router
- 4MP PTZ cameras with 25x zoom
- PA speaker (live & pre-recorded audio)
- Optional automatic LP generator package (equipped with 2 - 30lb LP tanks)