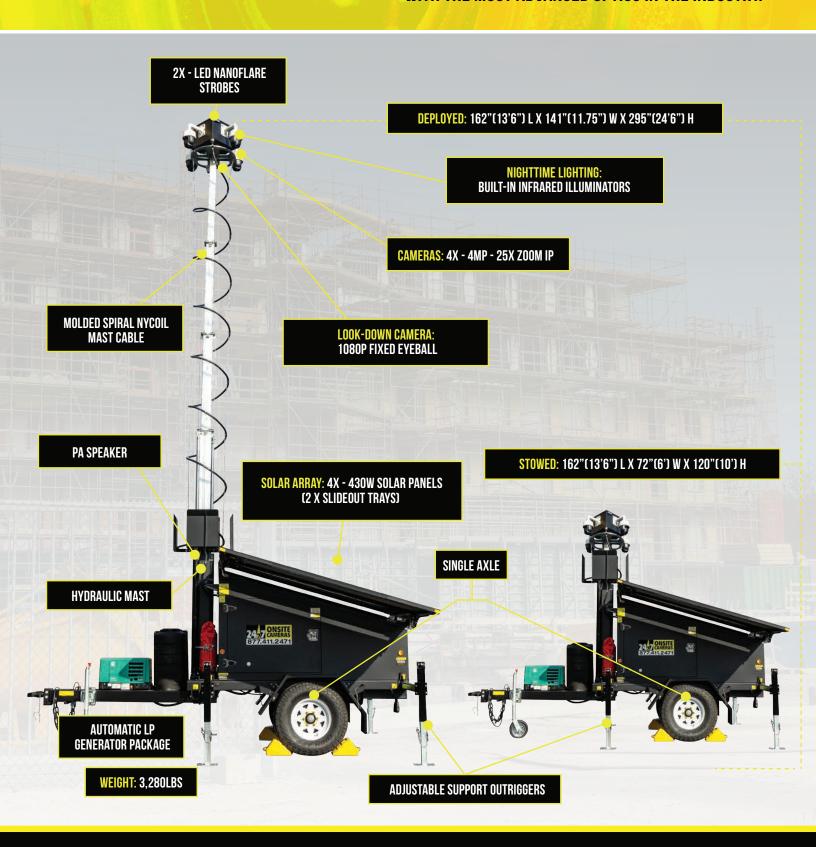

#### **PRODUCT FEATURES:**

- Onboard smart camera hub
- Onboard redundant hard drive storage
- 1,720W of solar
- 1,500 Ah of AGM storage batteries
- · Mast height: 30' from ground
- 4G LTE wireless router
- 4MP PTZ cameras with 25x zoom
- PA speaker (live & pre-recorded audio)
- Optional automatic LP generator package (equipped with 2 - 30lb LP tanks)

## **KEEP YOUR JOBSITE SECURE**WITH THE MOST ADVANCED OPTICS IN THE INDUSTRY.